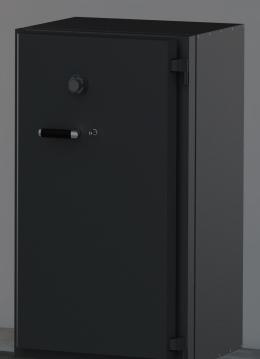

# Safes

Burglary is a real threat for both professionals and private individuals. It is therefore essential to place your valuables under the protection of certified safes.

TIE

Fichet Bauche safes are ergonomic, elegant and customisable, offering the highest levels of burglary resistance—and much more besides. Depending on models, our safes can also provide optimal resistance to fire and explosives with certifications that comply with the most stringent international standards. In addition to their ergonomic features for ease of use and aesthetic finishes, they allow for a wide range of options enabling you to define the solution that best meets your needs in terms of performance, appearance and storage volume.

+ Complice

Burglary Grade 0 as per EN 1143-1 Fire Grade 30mn paper as per EN 15659

+ Millium Burglary Grade I-III as per EN 1143-1

Carena Burglary Grade I-III as per EN 1143-1

+

+ Helios

Burglary Grade I as per- EN 1143-1 Fire Grade 60mn paper as per EN 15659

+ Atrius

Inviktus

Burglary Grade III-VI as per- EN 1143-1 Fire Grade 60mn paper as per NT Fire 017 Blast Grade III-VI as per EN 1143-1 EX

Fichet Bauche cabinets incorporate advanced ergonomic features to ensure maximum convenience and storage capacity while protecting your classified information and sensitive documents from prying eyes.