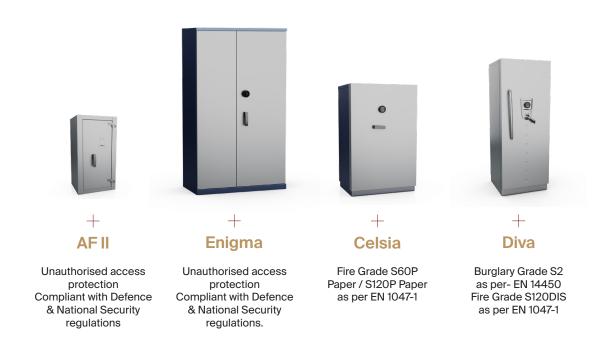

# Safes

Burglary is a real threat for both professionals and private individuals. It is therefore essential to place your valuables under the protection of certified safes.

TIE

Fichet Bauche safes are ergonomic, elegant and customisable, offering the highest levels of burglary resistance—and much more besides. Depending on models, our safes can also provide optimal resistance to fire and explosives with certifications that comply with the most stringent international standards. In addition to their ergonomic features for ease of use and aesthetic finishes, they allow for a wide range of options enabling you to define the solution that best meets your needs in terms of performance, appearance and storage volume.

+ Complice

Burglary Grade 0 as per EN 1143-1 Fire Grade 30mn paper as per EN 15659

+ Millium Burglary Grade I-III as per EN 1143-1

Carena Burglary Grade I-III as per EN 1143-1

+

+ Helios

Burglary Grade I as per- EN 1143-1 Fire Grade 60mn paper as per EN 15659

+ Atrius

Inviktus

Burglary Grade III-VI as per- EN 1143-1 Fire Grade 60mn paper as per NT Fire 017 Blast Grade III-VI as per EN 1143-1 EX

Fichet Bauche cabinets incorporate advanced ergonomic features to ensure maximum convenience and storage capacity while protecting your classified information and sensitive documents from prying eyes.