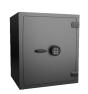

# Safes

Burglary is a real threat for both professionals and private individuals. It is therefore essential to place your valuables under the protection of certified safes.

TIE

Fichet Bauche safes are ergonomic, elegant and customisable, offering the highest levels of burglary resistance—and much more besides. Depending on models, our safes can also provide optimal resistance to fire and explosives with certifications that comply with the most stringent international standards. In addition to their ergonomic features for ease of use and aesthetic finishes, they allow for a wide range of options enabling you to define the solution that best meets your needs in terms of performance, appearance and storage volume.

+ Complice

Burglary Grade 0 as per EN 1143-1 Fire Grade 30mn paper as per EN 15659

+ Millium Burglary Grade I-III as per EN 1143-1

Carena Burglary Grade I-III as per EN 1143-1

+

+ Helios

Burglary Grade I as per- EN 1143-1 Fire Grade 60mn paper as per EN 15659