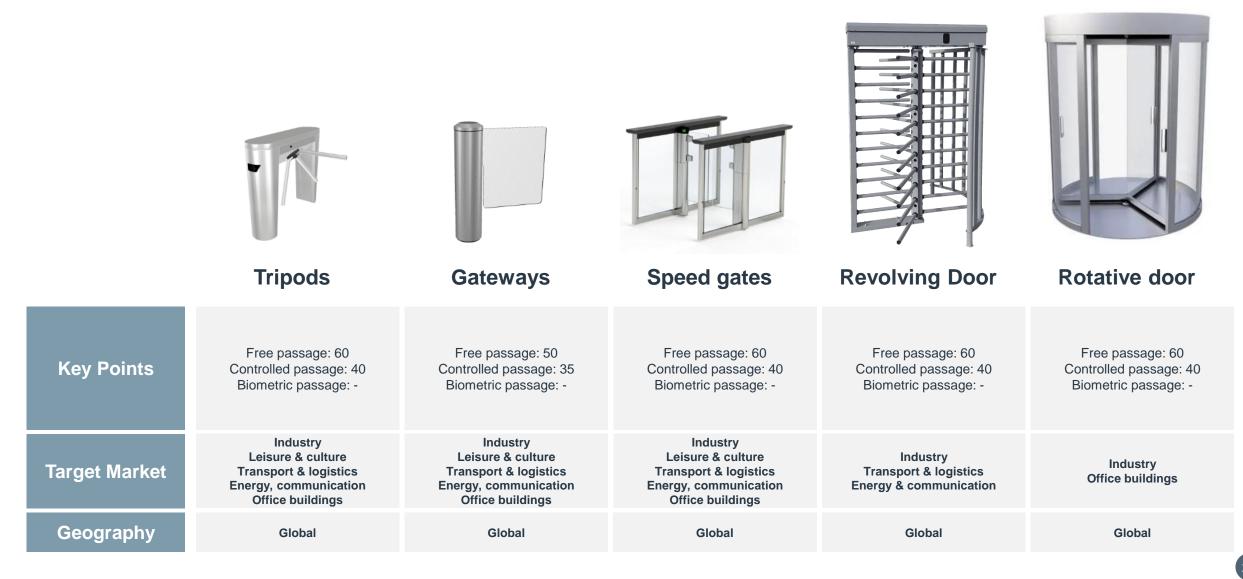

# **Filtering barriers**

Tripods Motorized gates Speed gates

### FILTERING BARRIERS PRODUCT LINE