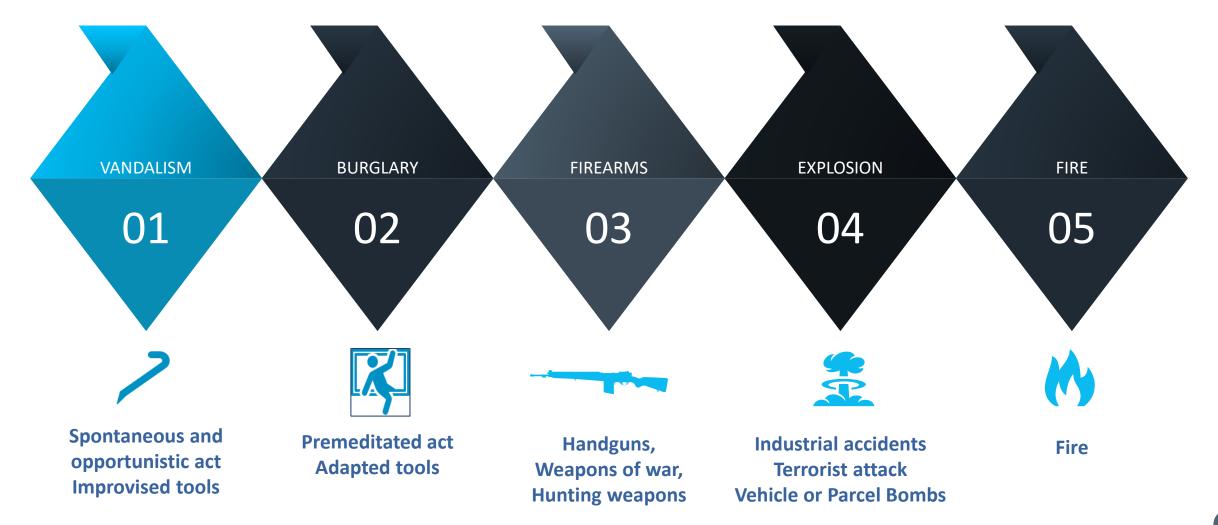

### Sicurezza

Hall 7P | Stand K30

**Support** the implementation of your security strategy in order to protect your infrastructures, your employees and your assets

2

Anticipate the risks of tomorrow through innovative concepts that exploit the full potential of new technologies