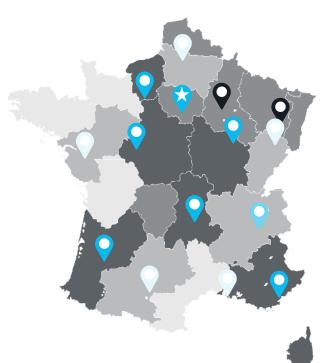

### **Key figures**

International presence

- ✓ 3 subsidiaries in France, Luxembourg and Belgium
- ✓ 3 representative offices Dubai, Senegal, Morocco
- ✓ a network of **50 distributors** around the world

## Fichet Group footprint

### An extensive and qualified branch network

14 Local sales and technical agencies able to deploy manufacturer technical assistance