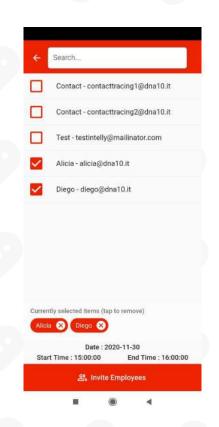

# 3 - Participants

Select Attendees among the list of registered users

### 4 – Invite

Proceed with the invitation by Wait for the entering the subject of the meeting participants

### 4 - Confirmation

Wait for the confirmation of the participants