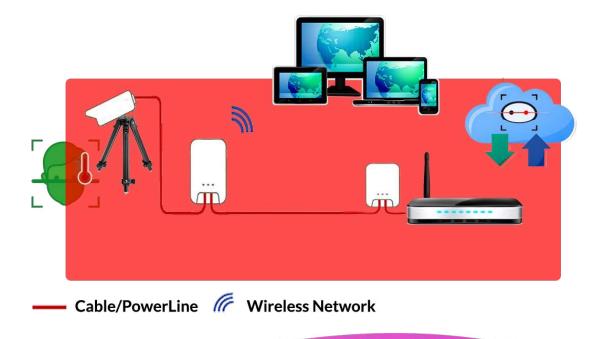

# WITH USE OF TABLET & SMARTPHONE

Thanks to the IntellyTablet & IntellyAccess mobile applications it will be possible to quickly configure and install an access control solution for any type of business

# WITH CENTRALIZED SYSTEMS