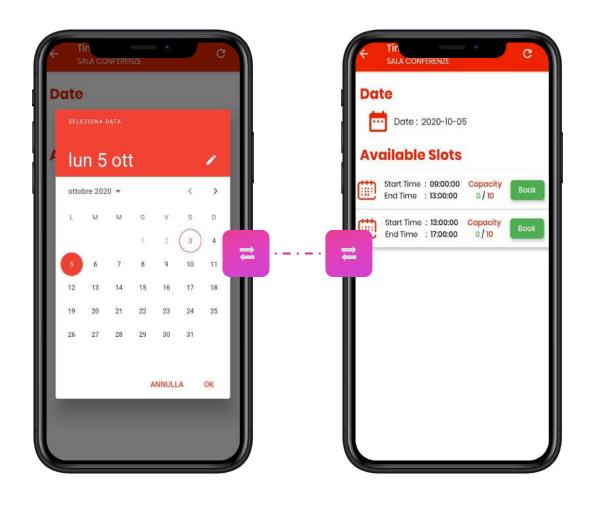

#### 1 - Date

Select a date to check availability

#### 2 - Book

Book a time slot and invite your colleagues