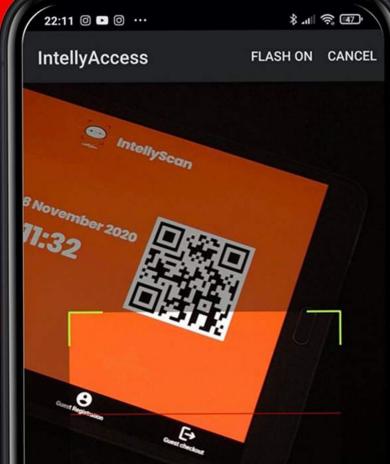

# HOW DOES IT WORK ACCESS CONTROL

In front of a camera or an IntellyTablet terminal, the user can carry out identification and recognition operations

By downloading the IntellyTablet application on an Android device, it will be possible to allow users to identify themselves in front of a tablet using one of the available identification methods. It will thus be possible to allow registered users to carry out recognition by registering entry and exit within a room.

### **APPLICATION**

Use the IntellyAccess application to frame the QR code displayed on IntellyTablet