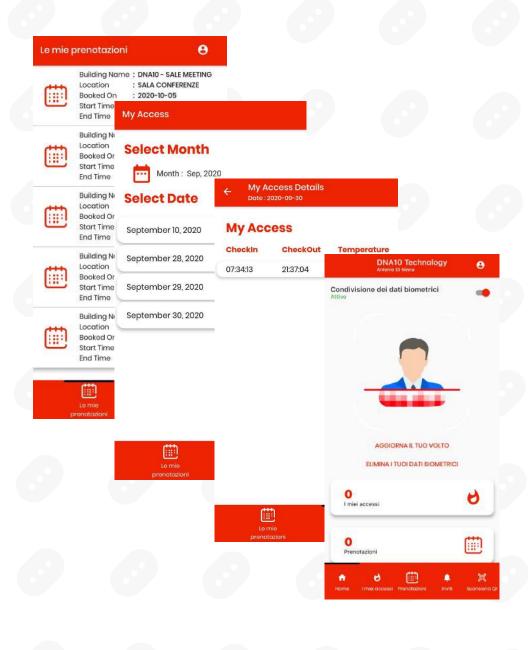

# Sharing and registration of personal data

Through the IntellyAccess application you can enable and disable your personal biometric data in real time within the company access control system, simply by recording a small video using the appropriate wizard.

# ACCESS CONTROL & PRESENCE

Always carry your "badge" with you on your smartphone, thanks to the IntellyAccess mobile application you can view your attendance data at any time with access eligibility thanks to the checks carried out