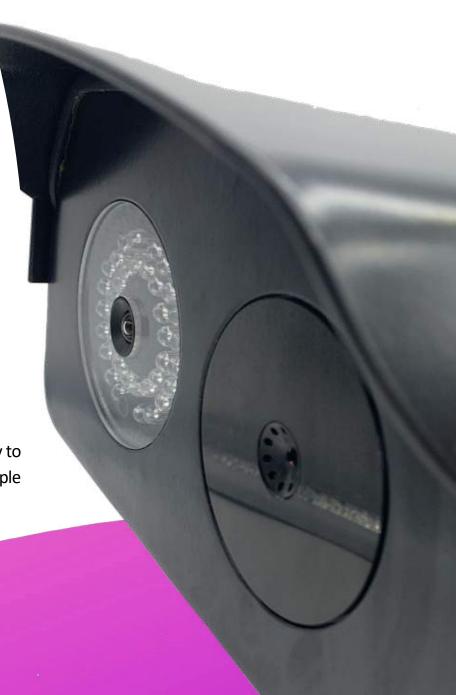

# WITH THE USE OF CAMERASWITH THE USE OF CAMERAS

Thanks to the use of IP cameras, we are able to identify people in front of a camera by activating, for example, the opening of doors and turnstiles, the switching on of lights and the activation of sounders.

# WITH THERMOGRAPHIC CAMERAS

The intellyScan® solution allows the use of specific thermographic and blackbody cameras \* through which we perform the detection of body temperature, allowing access to specific areas in respect of privacy, an important security measure for the management of shared areas in time by covid-19