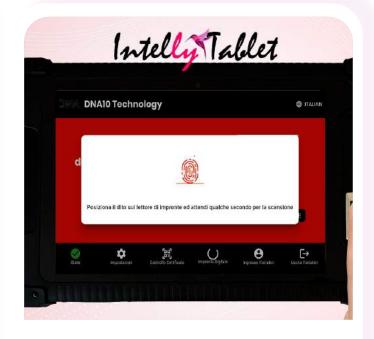

#### FINGERPRINT

Record a fingerprint with a tablet equipped with a fingerprint reader and place your finger on the reader

# Intelly Tablet

DMA DNA10 Technology

⊕ ITALIAN

d

Posiziona il dito sul lettore di impronte ed attendi qualche secondo per la scansione

Uscita Visitatori