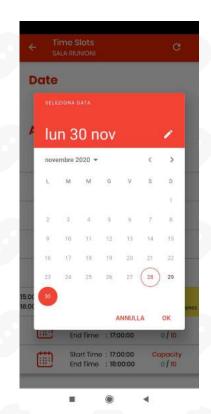

# **ORGANIZE A MEETING**

#### 1 - Date

Select a date to check availability

#### 2 - Book

Book a time slot and invite your colleagues