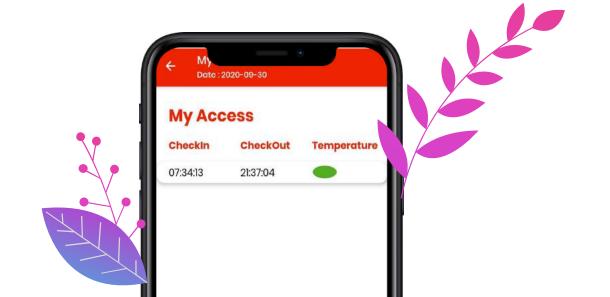

# ACCESS CONTROL & PRESENCE

Always carry your "badge" with you on your smartphone, thanks to the IntellyAccess mobile application you can view your attendance data at any time with access eligibility thanks to the checks carried out