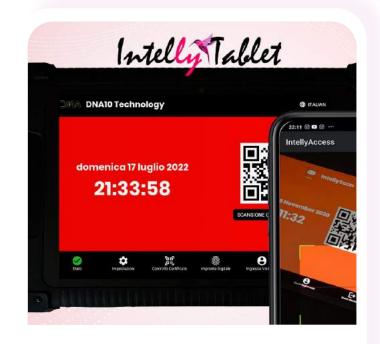

# HOW DOES IT WORK ACCESS CONTROL

In front of a camera or an IntellyTablet terminal, the user can carry out identification and recognition operations

By downloading the IntellyTablet application on an Android device, it will be possible to allow users to identify themselves in front of a tablet using one of the available identification methods. It will thus be possible to allow registered users to carry out recognition by registering entry and exit within a room.

# Intelly Tablet

DMA DNA10 Technology

domenica 17 luglio 2022

21:33:58

SCANSIONE CODICE

ostazioni

Ingresso Visitatori

**DNA10 Technology** 