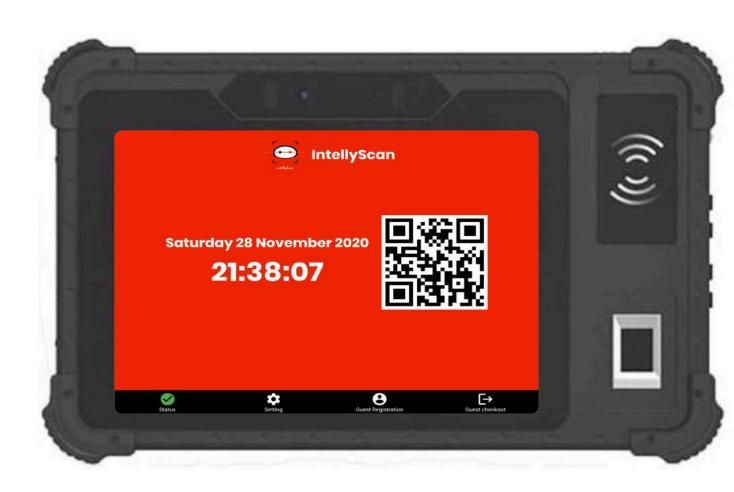

# HOW DOES IT WORK ACCESS CONTROL

In front of a camera or an IntellyTablet terminal, the user can carry out identification and recognition operations

By downloading the IntellyTablet application on an Android device, it will be possible to allow users to identify themselves in front of a tablet using one of the available identification methods. It will thus be possible to allow registered users to carry out recognition by registering entry and exit within a room.

# AVAILABLE ACCESS MODES

### **APPLICATION**

Use the IntellyAccess application to frame the QR code displayed on IntellyTablet