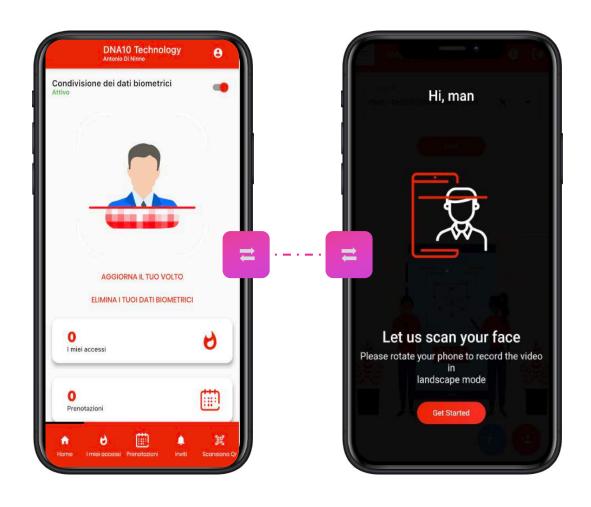

# ACCESS CONTROL & PRESENCE

Always carry your "badge" with you on your smartphone, thanks to the IntellyAccess mobile application you can view your attendance data at any time with access eligibility thanks to the checks carried out