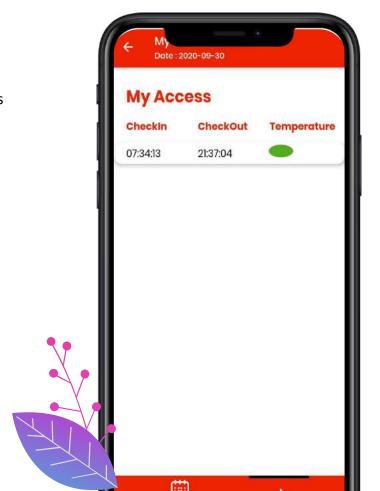

# ACCESS CONTROL & PRESENCE

Always carry your "badge" with you on your smartphone, thanks to the IntellyAccess mobile application you can view your attendance data at any time with access eligibility thanks to the checks carried out