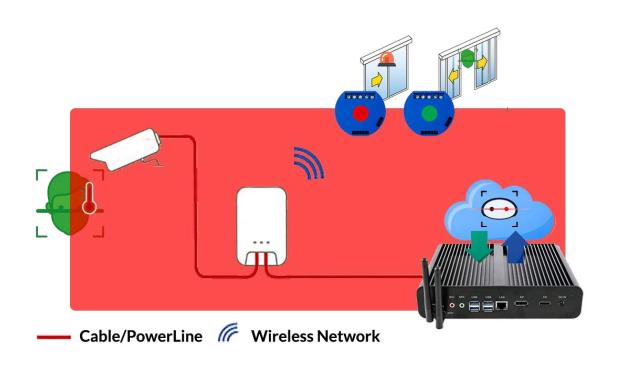

# WITH THE USE OF CAMERASWITH THE USE OF CAMERAS

Thanks to the use of IP cameras, we are able to identify people in front of a camera by activating, for example, the opening of doors and turnstiles, the switching on of lights and the activation of sounders.

# WITH THERMOGRAPHIC CAMERAS

The intellyScan® solution allows the use of specific thermographic and blackbody cameras \* through which we perform the detection of body temperature, allowing access to specific areas in respect of privacy, an important security measure for the management of shared areas in time by covid-19

# **FLEXIBILITY**Installation

Maximum usability of spaces and adaptability to the normal flow of people

We manage automation by sending MQTT commands to compatible intelligent relays