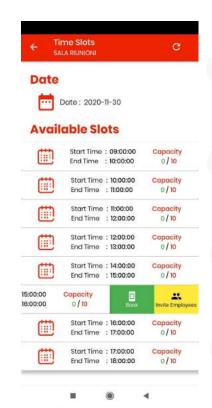

# **ORGANIZE A MEETING**

#### 2 - Book

Book a time slot and invite your colleagues