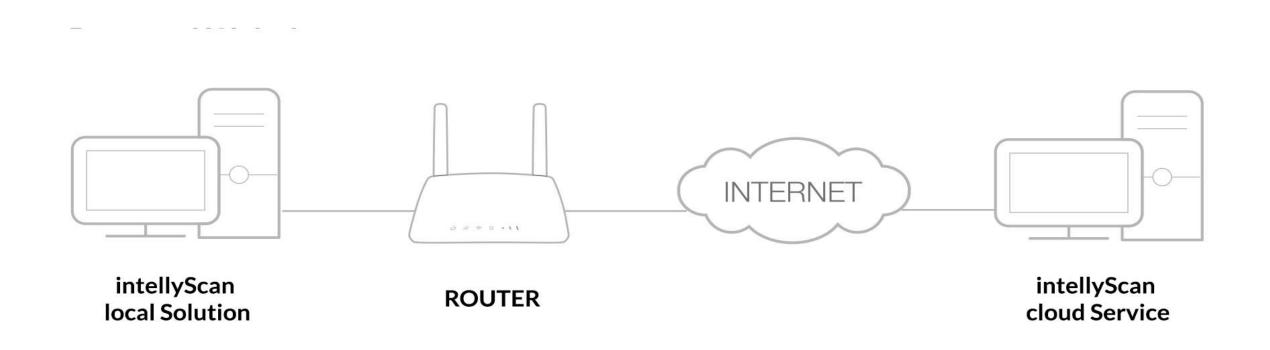

# IntellyScan is a **complete** and **modular** solution managed **locally** and in the **cloud**