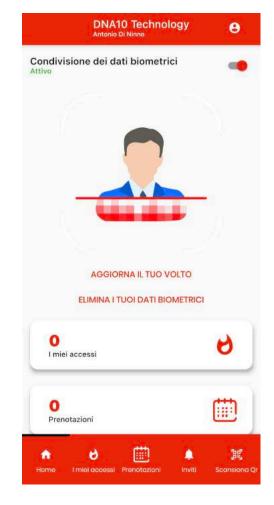

# Sharing and registration of personal data

Through the IntellyAccess application you can enable and disable your personal biometric data in real time within the company access control system, simply by recording a small video using the appropriate wizard.

# ACCESS CONTROL & PRESENCE

Always carry your "badge" with you on your smartphone, thanks to the IntellyAccess mobile application you can view your attendance data at any time with access eligibility thanks to the checks carried out