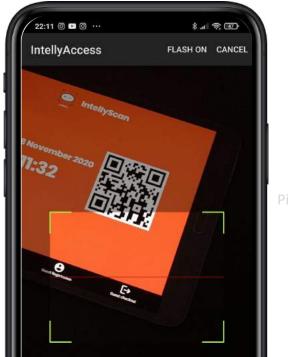

### **APPLICATION**

Use the IntellyAccess application to frame the QR code displayed on IntellyTablet