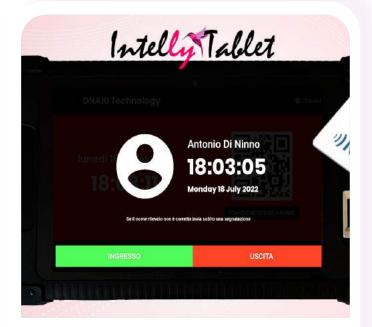

(#) ITALIAN

lunedi 18 (6)
18: (3:1)

**Antonio Di Ninno** 

18:03:05

Monday 18 July 2022

SCANSIONE CODICE A BARRE

Se il nome rilevato non è corretto invia subito una segnalazione

**INGRESSO** 

**USCITA** 