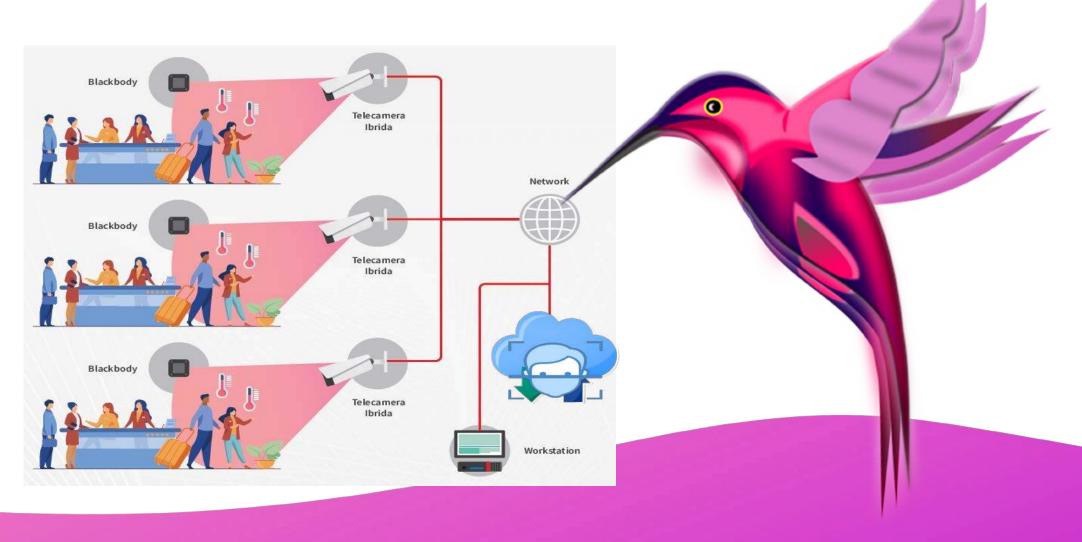

# WITH THERMOGRAPHIC CAMERAS

The intellyScan® solution allows the use of specific thermographic and blackbody cameras \* through which we perform the detection of body temperature, allowing access to specific areas in respect of privacy, an important security measure for the management of shared areas in time by covid-19

# **DETECTION** fast and effective

Temperature screening in short time and in highly frequented places with people in transit

(\* accuracy up to +/- 0.1 ° C)

#### **SOLUTIONS**

safe and contactless

Protection of operator safety thanks to thermal imaging cameras for non-contact temperature measurement

(max distance 6 / 4mt)