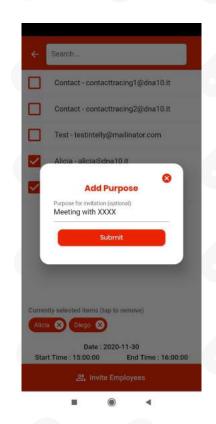

### 4 – Invite

Proceed with the invitation by Wait for the entering the subject of the meeting participants