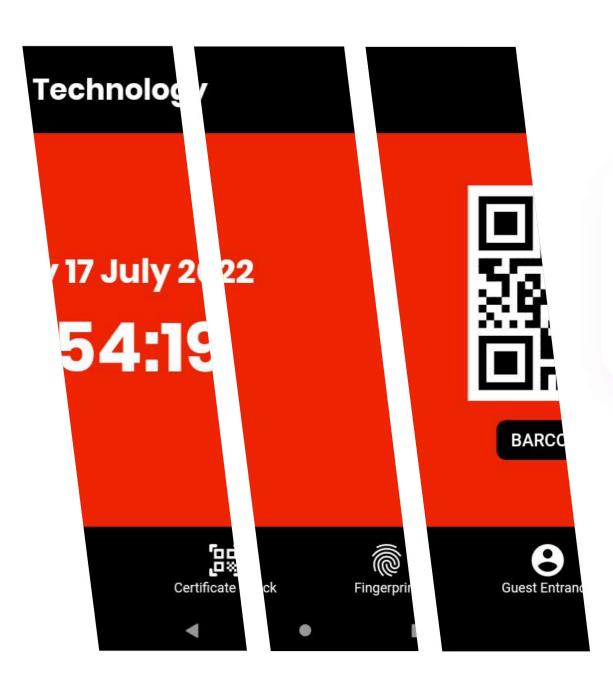

# HOW DOES IT WORK ACCESS CONTROL

In front of a camera or an IntellyTablet terminal, the user can carry out identification and recognition operations

By downloading the IntellyTablet application on an Android device, it will be possible to allow users to identify themselves in front of a tablet using one of the available identification methods. It will thus be possible to allow registered users to carry out recognition by registering entry and exit within a room.

# AVAILABLE ACCESS MODES

### **APPLICATION**

Use the IntellyAccess application to frame the QR code displayed on IntellyTablet

#### BADGE

Register a badge with a tablet
equipped with NFC and bring the
card close to the reader

#### FINGERPRINT

Record a fingerprint with a tablet equipped with a fingerprint reader and place your finger on the reader