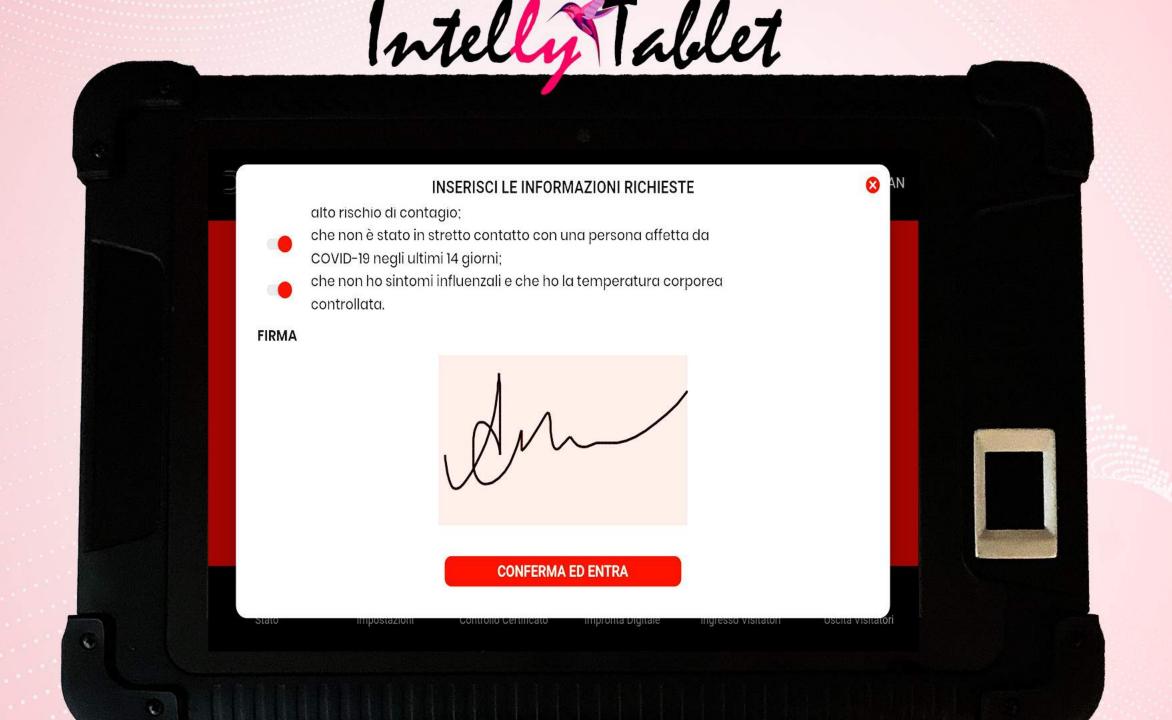

# **IntellyAccess**

is the first mobile app that uses a user-side authorization and consent system for the use and processing of particular biometric data.

IntellyAccess is the tool developed specifically for users to allow the management and explicit authorization to process their particular biometric data at any time and with the utmost simplicity.

By enabling data sharing directly from the application, each user can authorize and grant treatment to the use of their personal biometric data, thus allowing recognition in front of a camera or within the monitored spaces.

# Sharing and registration of personal data

Through the IntellyAccess application you can enable and disable your personal biometric data in real time within the company access control system, simply by recording a small video using the appropriate wizard.