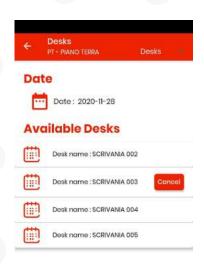

# **RESERVATION OF ROOMS AND DESKS**

# Everything at your fingertips

The IntellyAccess application also allows you to manage the booking of accesses and the occupation of work spaces such as rooms and desks in a smart way. Thanks to the dedicated service, a user can book, for example, access to the premises, workstations, desks, classrooms and meeting rooms in a simple and intuitive way, thus responding to the organizational and personnel management logics of your company.

### 5 - Reservation

View availability and make your reservation