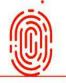

# HOW DOES IT WORK ACCESS CONTROL

In front of a camera or an IntellyTablet terminal, the user can carry out identification and recognition operations

By downloading the IntellyTablet application on an Android device, it will be possible to allow users to identify themselves in front of a tablet using one of the available identification methods. It will thus be possible to allow registered users to carry out recognition by registering entry and exit within a room.

# AVAILABLE ACCESS MODES

### **APPLICATION**

Use the IntellyAccess application to frame the QR code displayed on IntellyTablet

#### BADGE

Register a badge with a tablet
equipped with NFC and bring the
card close to the reader

#### FINGERPRINT

Record a fingerprint with a tablet equipped with a fingerprint reader and place your finger on the reader