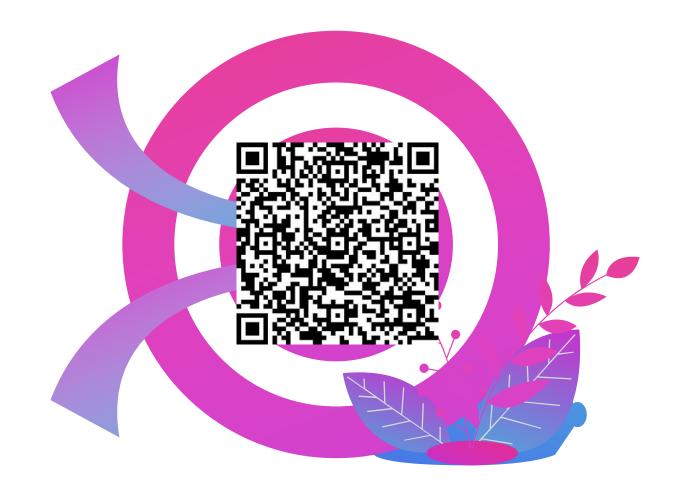

### **APPLICATION**

Use the IntellyAccess application to frame the QR code displayed on IntellyTablet