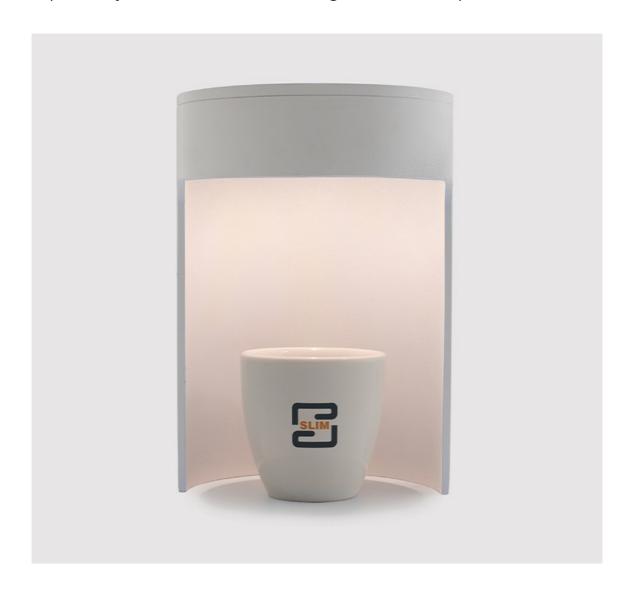

# MICRO-LED SPOTLIGHT AT HIGH LIGHT INTENSITY

New lighting systems to add value in terms of design and efficiency to food-equipment and vending machines

Starting from standard light indicators, SLIM has developed some **models** of LED light indicators at high light intensity. The micro-LED spotlights have a real function of lighting, and they are ideal to be integrated into dispensing devices such as coffee machine, juicer and water dispenser. The micro-LED spotlight lights up the worktop and focus the attention on the beverage preparation, enhancing the chromatic perception.

The LED operates at full power and the light is such that it visibly illuminates the required area under every condition.

Using a lux meter, we found that the brightness provided by the new light indicator is more than ten times higher than the one provided by a standard LED light operating at full power.