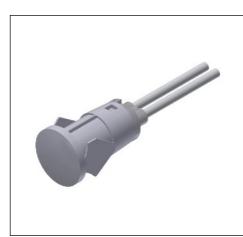

### TB/012/SDY model

**Drilling hole** 

12mm

**Terminals** 

Cables

**Working voltage** 

12V AC/DC

Lamps

LED SMD

Lens

SDY