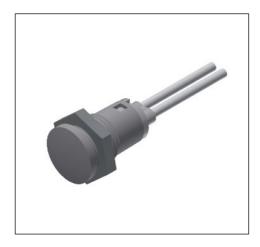

### TB/012/SDK model

**Drilling hole** 

12mm

**Terminals** 

Cables

**Working voltage** 

12V AC/DC

Lamps

LED SMD

Lens

SDK