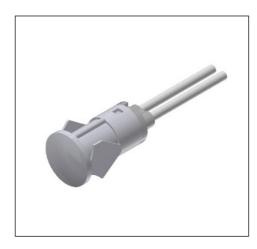

### TB/012/SDY model

**Drilling hole** 

12mm

**Terminals** 

Cables

**Working voltage** 

12V AC/DC

Lamps

LED SMD

Lens

SDY