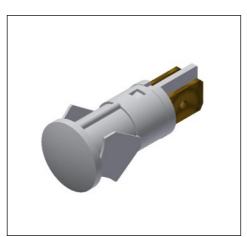

### TB/012/CSK model

**Drilling hole** 

12mm

**Terminals** 

Cables

**Working voltage** 

12-230V

Lamps

LED SMD

Lens

CSK