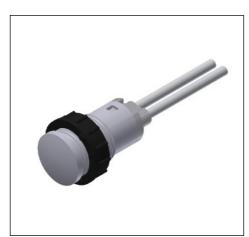

### TB/012/SDK model

**Drilling hole** 

12mm

**Terminals** 

Cables

**Working voltage** 

12V AC/DC

Lamps

LED SMD

Lens

SDK