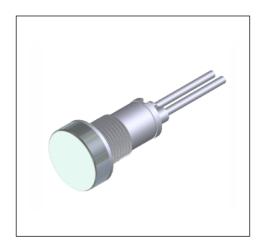

### TB/012/CSK model

**Drilling hole** 

12mm

**Terminals** 

Cables

**Working voltage** 

12-230V

Lamps

LED SMD

Lens

CSK