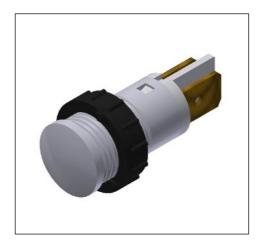

### TBF/012/SDK model

**Drilling hole** 

12mm

**Terminals** 

Faston 6,3x0,8mm

**Working voltage** 

12V AC/DC

Lamps

LED SMD

Lens

SDK