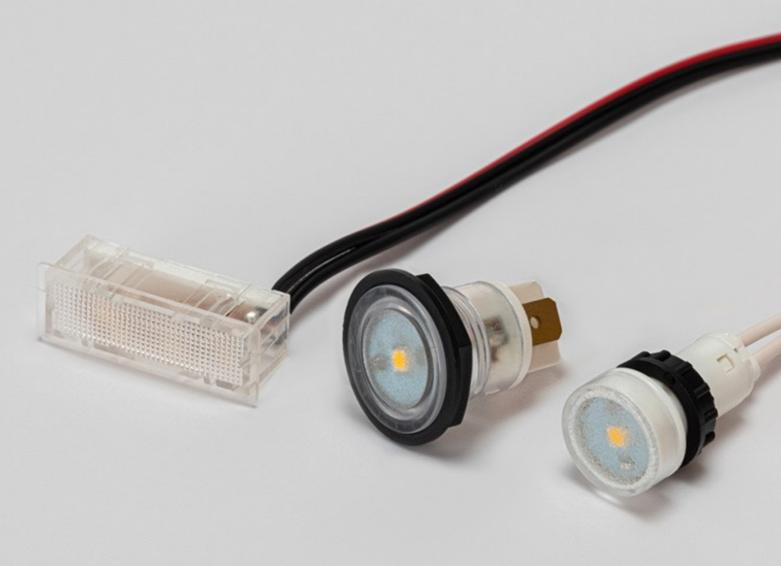

### TB/012/CSK model

**Drilling hole** 

12mm

**Terminals** 

Cables

**Working voltage** 

12-230V

Lamps

### TB/012/SDK model

**Drilling hole** 

12mm

**Terminals** 

Cables

**Working voltage** 

12V AC/DC

Lamps

### TBF/012/SDK model

**Drilling hole** 

12mm

**Terminals** 

Faston 6,3x0,8mm

**Working voltage** 

12V AC/DC

Lamps

### TB/012/SDY model

**Drilling hole** 

12mm

**Terminals** 

Cables

**Working voltage** 

12V AC/DC

Lamps

### TBF/012/SDY model

**Drilling hole** 

12mm

**Terminals** 

Faston 6,3x0,8mm

**Working voltage** 

12V AC/DC

Lamps

### TB/013/SFK model

**Drilling hole** 

13mm

**Terminals** 

Cables

**Working voltage** 

12V AC/DC

Lamps

### TBF/013/SFK model

Drilling hole
13mm
Terminals
Faston 6,3x0,8mm
Working voltage
12V AC/DC
Lamps
LED SMD
Lens

SFK

### TB/013/SFY model

Drilling hole
13mm
Terminals
Cables
Working voltage
12V AC/DC
Lamps
LED SMD
Lens
SFY

### TBF/013/SFY model

Drilling hole
13mm
Terminals
Faston 6,3x0,8mm
Working voltage
12V AC/DC
Lamps
LED SMD
Lens
SFY

### TBF/018/CFK model

Drilling hole
18mm
Terminals
Faston 6,3x0,8mm
Working voltage
12-230V
Lamps
LED SMD
Lens
CFK

### **UR/L** model

Drilling hole
34,2mm x 10,5mm
Terminals
Faston 6,3x0,8mm
Working voltage
12V AC/DC
Lamps
LED SMD