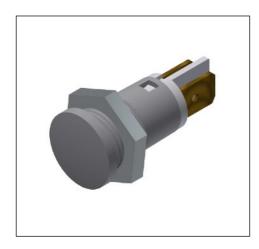

### TBF/012/SDK model

**Drilling hole** 

12mm

**Terminals** 

Faston 6,3x0,8mm

**Working voltage** 

12V AC/DC

Lamps

LED SMD

Lens

SDK