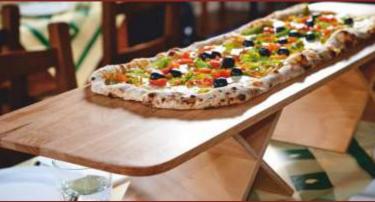

**Reinforced** gloves

aluminium scoop

Beech pizza serving

board for pizza by

the meter

for oven use

Polished

Temp. 300 C°

Art. 22001

Beech plywood removable support for pizza serving board

Beech plywood "Pinsa Romana" serving board with handle

Beech plywood pizza serving board for one portion

Beech plywood

board (with slices

Beech "crostino"