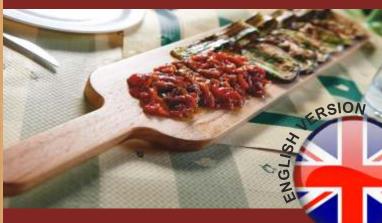

Art. 22001

Beech plywood removable support for pizza serving board

Beech plywood "Pinsa Romana" serving board with handle

Beech plywood pizza serving board for one portion

Beech plywood

board (with slices

Beech "crostino"