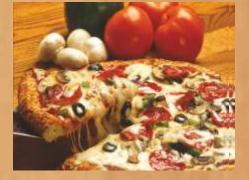

> Wooden tools for bakeries and pizzerias

Evaporated beech peel with long handle

Art. 5201

**Evaporated beech** peel with handle

"Fuxion" aluminium peel with wooden handle for "Pinsa Romana"

Art. 5601

Beech paddle

Art. 22001

Beech plywood removable support for pizza serving board

Beech plywood "Pinsa Romana" serving board with handle

Beech plywood pizza serving board for one portion

Beech plywood

board (with slices

Beech "crostino"

serving board

with handle

round cutting

or smooth

surface)

Art. 6701

Beech plywood "Cloud" serving board with can place

Art. 15003001