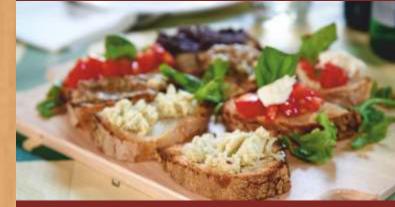

Art. 22001

Beech plywood removable support for pizza serving board

Beech plywood "Pinsa Romana" serving board with handle

Beech plywood pizza serving board for one portion

Beech plywood

board (with slices

Beech "crostino"

serving board

with handle

round cutting

or smooth

surface)

Art. 6701

Beech plywood "Cloud" serving board with can place

Art. 15003001