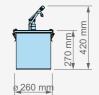

- · Lever-action handle
- High quality stainless steel
- · Durable design and serving
- Easy cleaning and maintaince

Lever Dispenser with 10 Ltr. Stainless Steel Locksafe Container

| Item Nr / Code | Product Name            | Dimensions         | Weight  | Capacity | Dosage      |
|----------------|-------------------------|--------------------|---------|----------|-------------|
| 130101         | KD-0910 LEVER DISPENSER | Ø 265 x 420 mm (h) | 3,00 kg | 10       | 35 ml (± 5) |