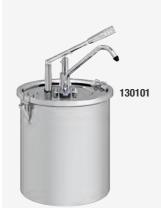

- · Lever-action handle
- High quality stainless steel
- · Durable design and serving
- Easy cleaning and maintaince

Lever Dispenser with 10 Ltr. Stainless Steel Locksafe Container

| Item Nr / Code | Product Name            | Dimensions         | Weight  | Capacity | Dosage      |
|----------------|-------------------------|--------------------|---------|----------|-------------|
| 130101         | KD-0910 LEVER DISPENSER | Ø 265 x 420 mm (h) | 3,00 kg | 10       | 35 ml (± 5) |