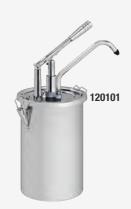

- · Lever-action handle
- High quality stainless steel
- · Durable design and serving
- Easy cleaning and maintaince

Lever Dispenser with 4,5 Ltr. Stainless Steel Locksafe Container

| Item Nr / Code | Product Name               | Dimensions         | Weight  | Capacity | Dosage      |
|----------------|----------------------------|--------------------|---------|----------|-------------|
| 120101         | KD-001-4,5 LEVER DISPENSER | Ø 185 x 420 mm (h) | 2,35 kg | 4,5 l    | 35 ml (± 5) |