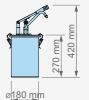

- · Lever-action handle
- High quality stainless steel
- · Durable design and serving
- Easy cleaning and maintaince

Lever Dispenser with 4,5 Ltr. Stainless Steel Locksafe Container

| Item Nr / Code | Product Name               | Dimensions         | Weight  | Capacity | Dosage      |
|----------------|----------------------------|--------------------|---------|----------|-------------|
| 120101         | KD-001-4,5 LEVER DISPENSER | Ø 185 x 420 mm (h) | 2,35 kg | 4,5 l    | 35 ml (± 5) |