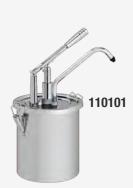

## Lever Dispenser with 3 Ltr. Stainless Steel Locksafe Container

| Item Nr / Code | Product Name             | Dimensions         | Weight  | Capacity | Dosage      |
|----------------|--------------------------|--------------------|---------|----------|-------------|
| 110101         | KD-001-3 LEVER DISPENSER | Ø 185 x 350 mm (h) | 1,75 kg | 31       | 35 ml (± 5) |