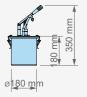

## Lever Dispenser with 3 Ltr. Stainless Steel Locksafe Container

| Item Nr / Code | Product Name             | Dimensions         | Weight  | Capacity | Dosage      |
|----------------|--------------------------|--------------------|---------|----------|-------------|
| 110101         | KD-001-3 LEVER DISPENSER | Ø 185 x 350 mm (h) | 1,75 kg | 31       | 35 ml (± 5) |