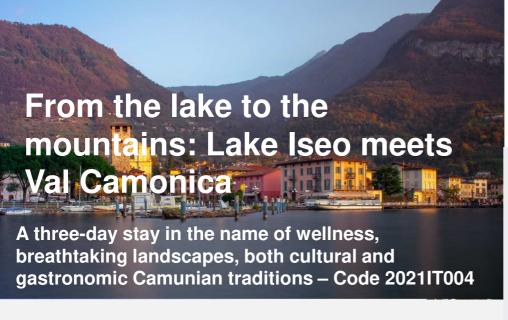

# THE TRAVEL

The most extreme part of the Lake of Iseo, where the first mountains of Val Camonica are reflected in the wonderful blue waters of the lake. A territory where lake traditions blend harmoniously with mountain culture. A three-day stay in the name of wellness, breathtaking landscapes, both cultural and gastronomic Camunian traditions: a short bike ride along the shores of the lake, a relaxing massage in a welcoming wellness center, a tasty guided tour of a typical agritourism, the visit to the National Park of Rock Engravings, the discovery of the mountain territory through a very special lunch are the ingredients of a special, unforgettable and certainly relaxing stay.

### **DAY 1:**

- Arrival in Pisogne
- · Check-in at the selected hotel
- Bike rental for an easy tour along the first stretch of the Brescia side of the lake
- · Massage at the wellness center
- Typical dinner at a local restaurant